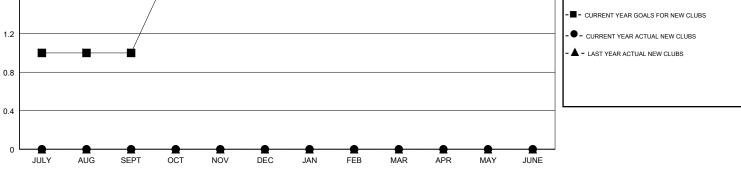

## MAHESH CHITNIS LOCATION VERMONT GMT CA GMT: Clubs Members RESULTS FOR 2018-2019 RESULTS FOR 2018-2019 NEW CLUB GOAL NEW CLUBS DROPPED CLUBS MEMBER GROWTH NET MEMBER GROWTH DROPPED QUARTER QUARTER GOAL ACTUAL MEMBERS ACTUAL (including transfers) 1 0 1 20 27 28 JULY/AUG/SEPT JULY/AUG/SEPT 1 0 0 40 29 23 OCT/NOV/DEC OCT/NOV/DEC 0 0 0 0 14 13 JAN/FEB/MAR JAN/FEB/MAR 0 0 0 0 20 34 APR/MAY/JUNE APR/MAY/JUNE GOALS AND ACTUAL NEW CLUBS CUMULATIVE 2 1.6