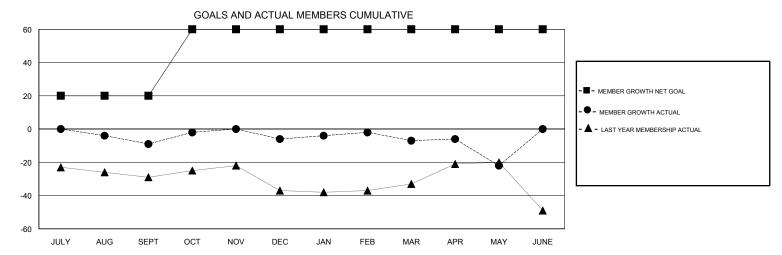

## MAHESH CHITNIS LOCATION VERMONT GMT CA GMT: Clubs Members RESULTS FOR 2018-2019 RESULTS FOR 2018-2019 NEW CLUB GOAL NEW CLUBS DROPPED CLUBS MEMBER GROWTH NET MEMBER GROWTH DROPPED QUARTER QUARTER GOAL ACTUAL MEMBERS ACTUAL (including transfers) 1 0 1 20 27 28 JULY/AUG/SEPT JULY/AUG/SEPT 1 0 0 40 29 23 OCT/NOV/DEC OCT/NOV/DEC 0 0 0 0 14 13 JAN/FEB/MAR JAN/FEB/MAR 0 0 0 0 20 34 APR/MAY/JUNE APR/MAY/JUNE GOALS AND ACTUAL NEW CLUBS CUMULATIVE 2 1.6